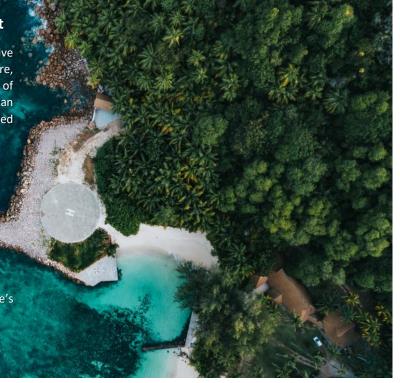

#### Cap Lazare Nature Reserve, Beach Bar & Restaurant

Cap Lazare Nature Reserve, Beach Bar & Restaurant is an exclusive 65 hectare property located in the wild beauty of Baie Lazare, southern Mahé. The expansive location provides a variety of gastronomic and holistic experiences, designed to bring you an enriching experience of the colourful Creole culture that prospered in connection with the nature of these tropical isles.

#### Main facilities include:

- A giant, thatched roof restaurant with sandy flooring
- A hydroponic farm providing the kitchen with farm to table fresh produce
- Beach bar with accompanying gazebo
- Helipad with welcome lounge
- Large thatched roof stage ideal for event presentations
- Numerous nature trails & lookout points, including Simone's Lookout and Mount Lazare
- Sunset platform at the east side of the property
- Free-roaming giant Seychelles land tortoise park