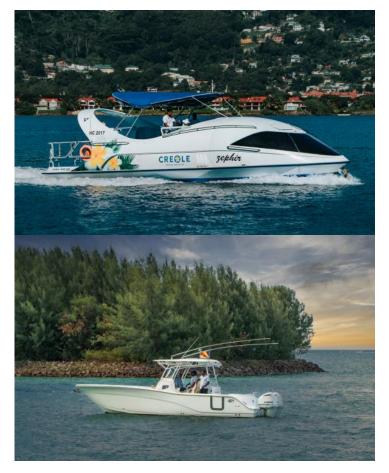

#### **Zephir**

As you step into the world of Creole Travel Services, you can be sure that limitless possibilities exist!

As the sun shines on your skin, and serene breezes blow through your hair, we invite you to board the Looker 440GB to experience the unique and most modern semi-submersible vessel on the island. While you sit in comfort and style, we will take you into the depth of the Seychelles Ocean.

Imagine being part of the underwater world where the coral reefs blossom and the marine life dance all day long. Unsurpassed beauty and discovery awaits you.

#### Zekler

This 2017 Seafox Commander 328 is our exclusive motorboat suitable for a group of people on a bespoke itinerary, opening up the islands' world of endless wonder.

Cruising with this motorboat is great fun as it is equipped with outside speakers, an audio system as well as special mood lighting for an ethereal sundowner cocktail basked in the dramatic colors of signature Seychelles sunset.

This is the perfect way to experience the Seychelles islands on an itinerary designed to your specific preferences and taste. From island hopping expeditions, sundowners or fishing trips, Zekler can deliver your dream holiday!